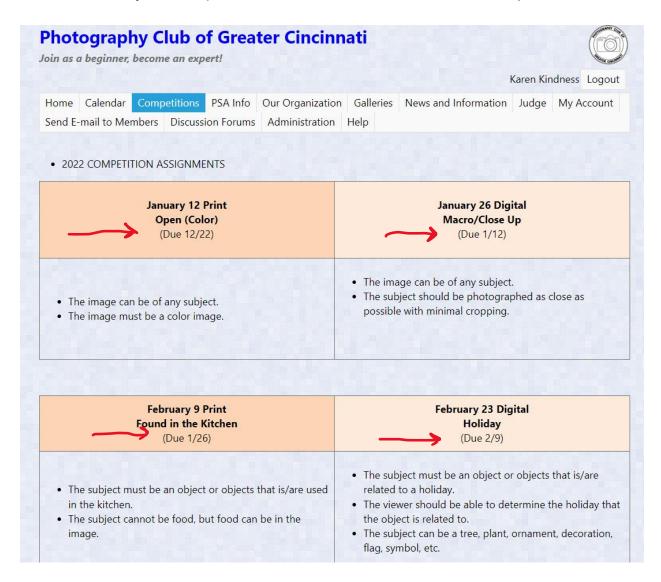

All images must be submitted through our website. Please refer to the list of the current year's topics to see the due date for each competition.

PRINT competitions are judged on physical prints only; however, submitting the image to the website prior to the competition will allow fellow

club members to vote for a PEOPLE'S CHOICE award. A digital copy of the print competition entry is not required to be submitted on the website, but is highly recommended.

The process for submitting digital images for both PRINT and DIGITAL competition is the same.