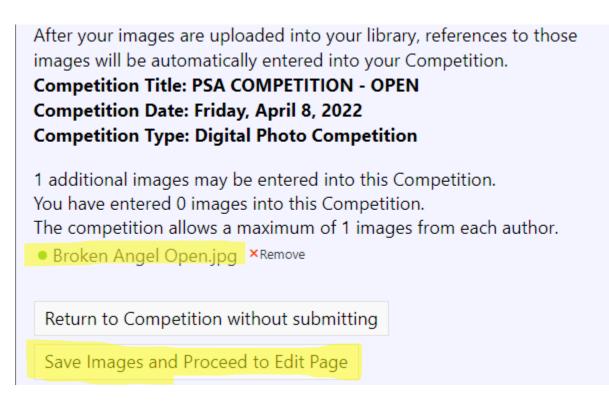

After your images are uploaded into your library, references to those images will be automatically entered into your Competition.

#### Competition Title: PSA COMPETITION - OPEN Competition Date: Friday, April 8, 2022 Competition Type: Digital Photo Competition

1 additional images may be entered into this Competition. You have entered 0 images into this Competition. The competition allows a maximum of 1 images from each author.