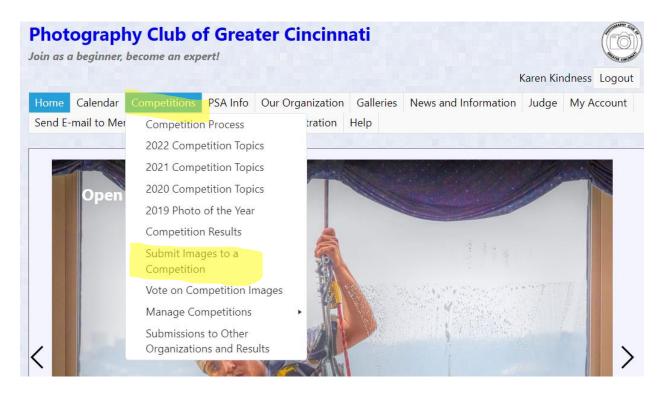

Begin at <u>www.cincyphotoclub.com</u> and be sure to Login.

Click COMPETITIONS and then SUBMIT IMAGES TO A COMPETITION on the drop down menu.

Next, click SELECT button next to the competition into which you are wishing to enter an image.