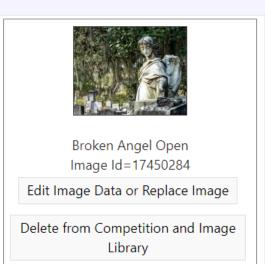

| This is a field for the author's use only to help identify the image within the author's |  |
| return to the page v | button below your changes will be sav<br>where you started your upload.<br>and return to the original p <mark>age</mark> | ved. You will then                                                                       |  |

You can now see that your image has been entered into competition.

## Images you entered into this Competition

No additional images may be entered into this Competition. You have entered 1 images into this Competition. The competition allows a maximum of 1 images from each author.

You have reached the maximum entries allowed per person of 1 for this Competition. To submit a different image, you must first delete one of the already submitted images.



Remove from Competition, Keep in Image Library

Return to Competition List

You have successfully submitted an image!